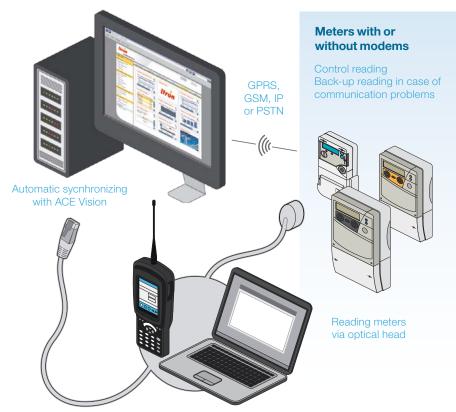

# ACE VISION MOBILE FOR ON-SITE READINGS

ACE Vision Mobile is an extension of ACE Vision available for HHU and laptops. This mobile software can be used for meters with or without modems, as a backup in case of standard communication media failure or during a maintenance session.

ACE Vision Mobile allows personalised AMR deployment.

All the features available in ACE Vision, such as meter readings and settings, can be found in ACE Vision Mobile.

The data exchanges between ACE Vision and ACE Vision Mobile are secured thanks to complex encryption algorithms.